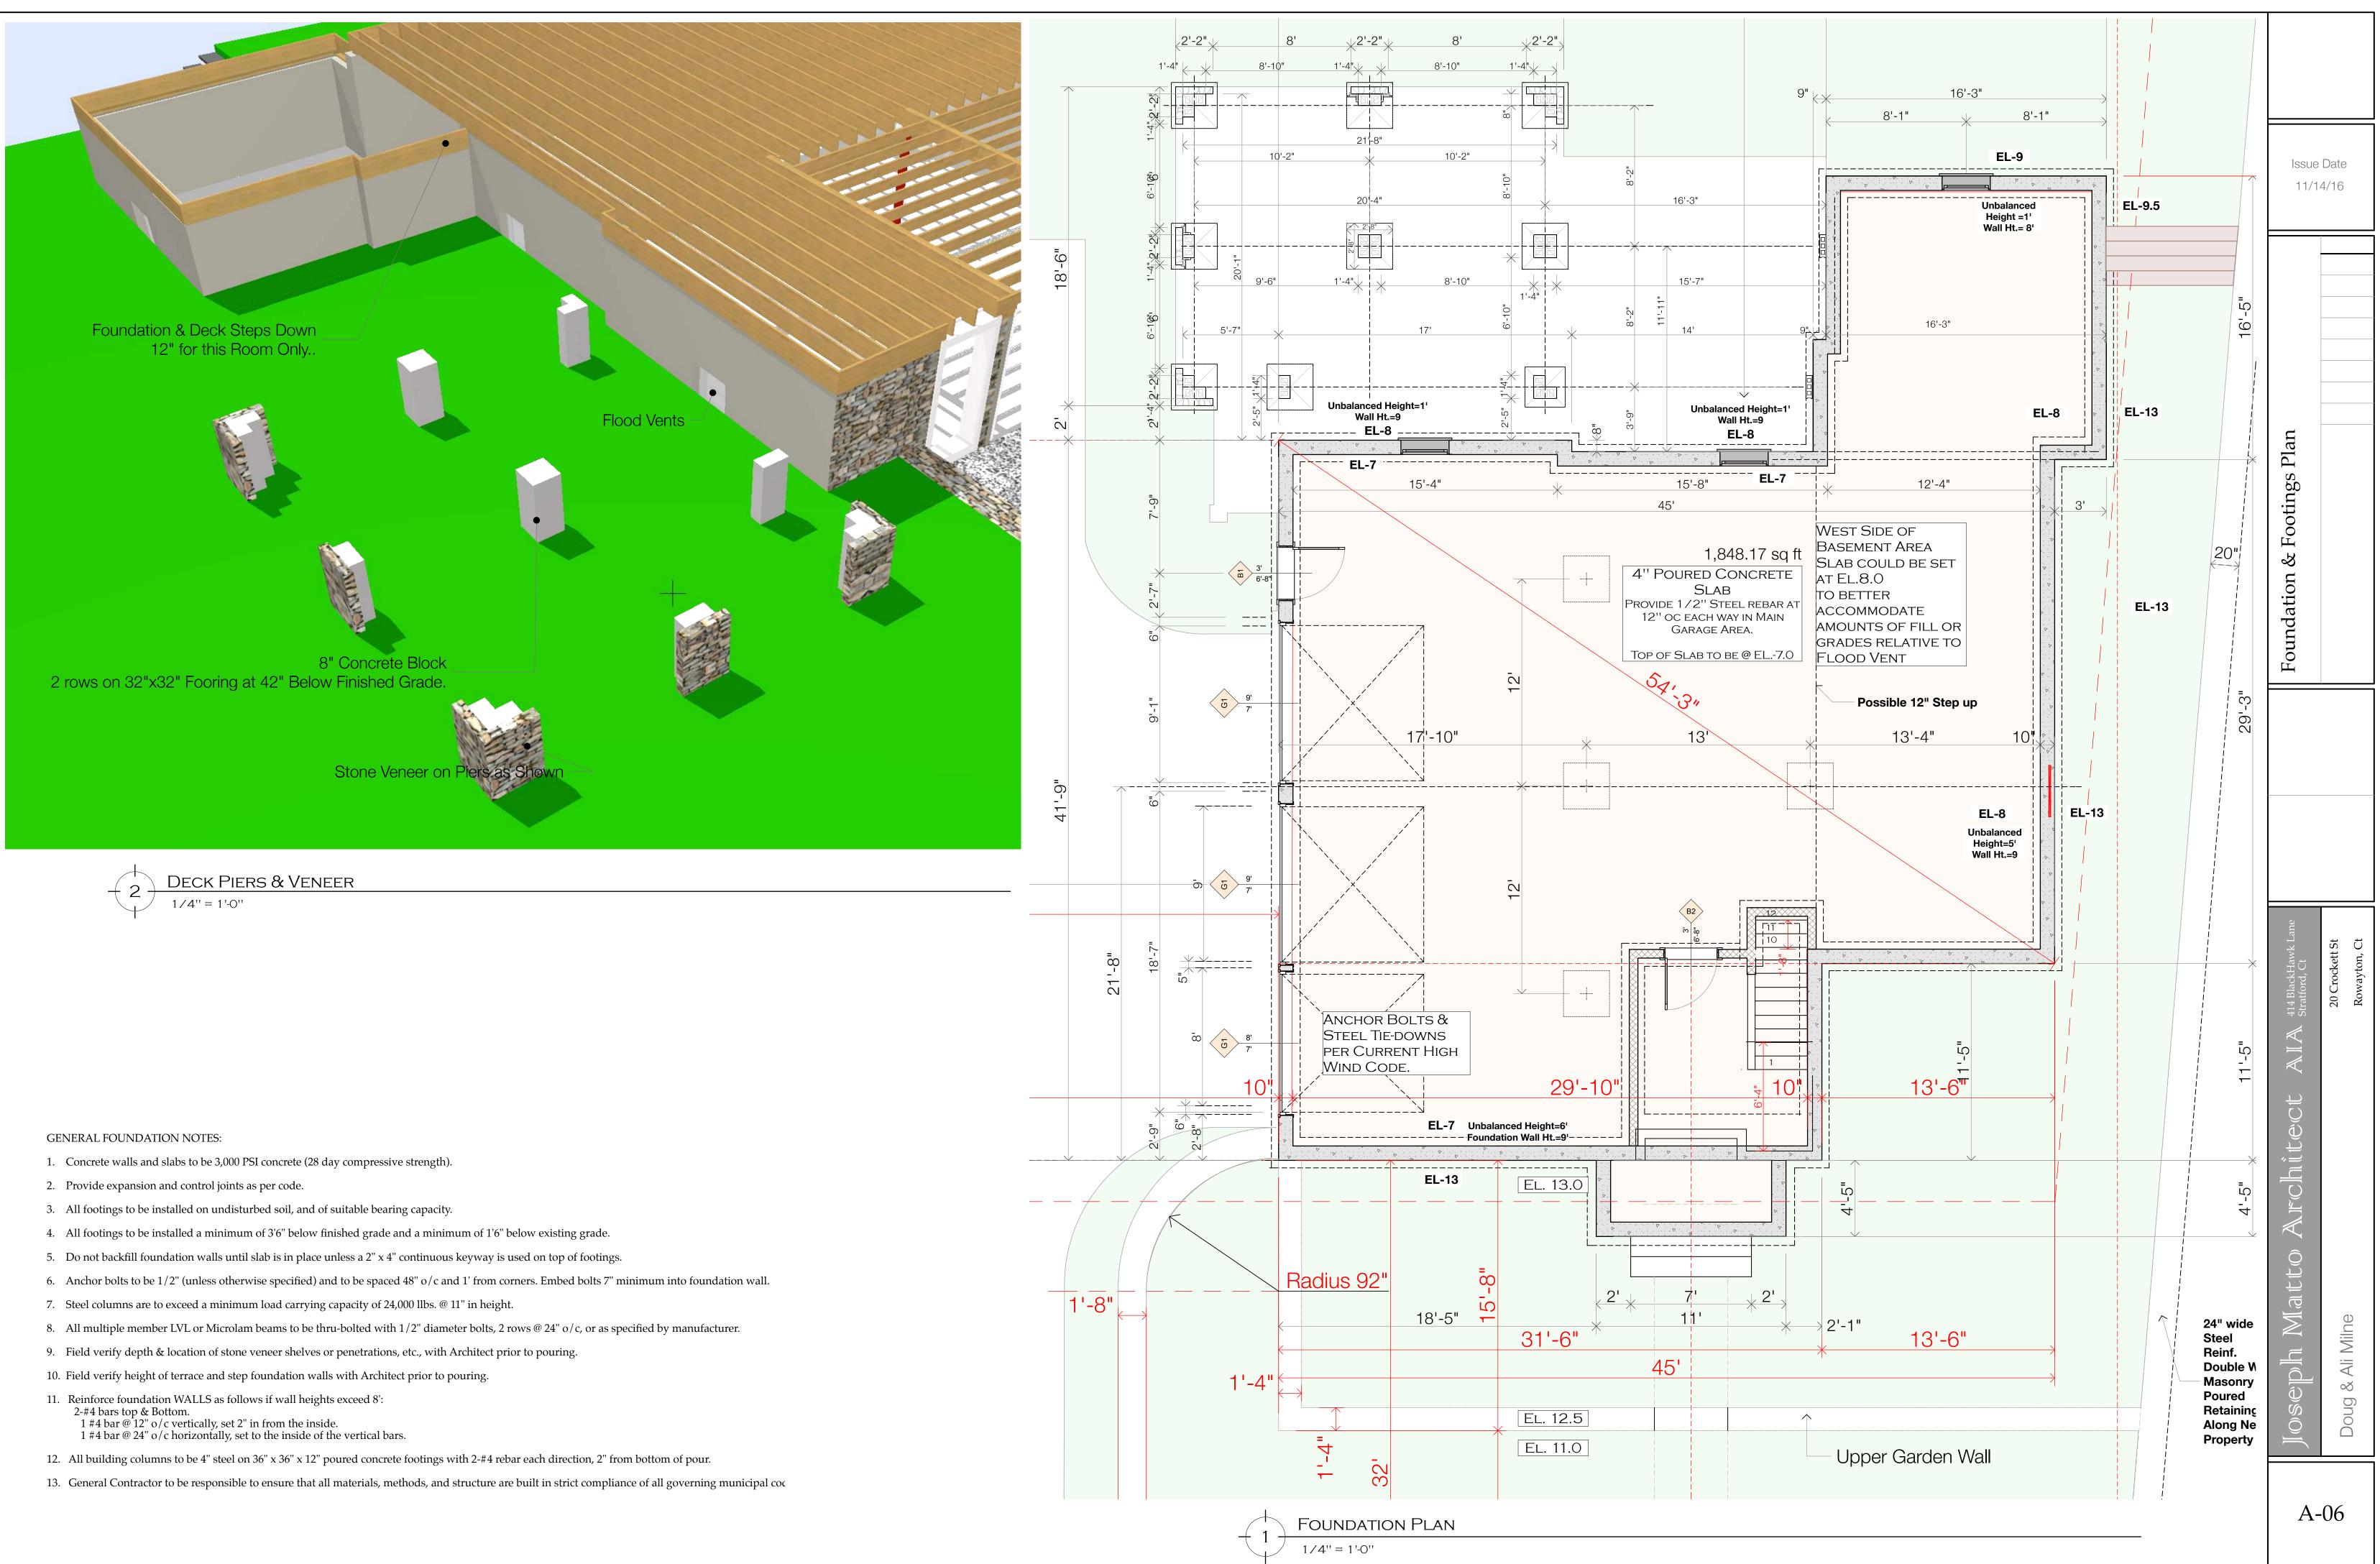

Primed White | 2x6 wall | 2'-6"            | 7'            | 6'-8"  | 2w4h     | 2'-6"x7'      | Fixed Side Lights to Mat  | M-FSL-Fnkrs              | 1   |
|                |                                     | 632.000              | 0.000   | 0.000 |                              |                | Primed White | Primed White | 2x6 wall | 2'-6"            | 7'            | 6'-8"  | 2w4h     | 2'-6"x7'      | Fixed Side Lights to Mat  | M-FSL-Fnkrs              | 1   |
|                |                                     | 632.000<br>28448.000 | 0.000   | 0.000 |                              |                | Primed White | Primed White | 2x6 wall | 2'-6"<br>115'-2" | 7'<br>192'-8" | 6'-8"  | 2w4h     | 2'-6"x7'      | Fixed Side LIghts to Mat  | M-FSL-Fnkrs              | 1   |

























**3rd Floor Deck Framing** 2ND FLOOR HVAC DUCTWORK 2nd Floor Plan Trace Underlay