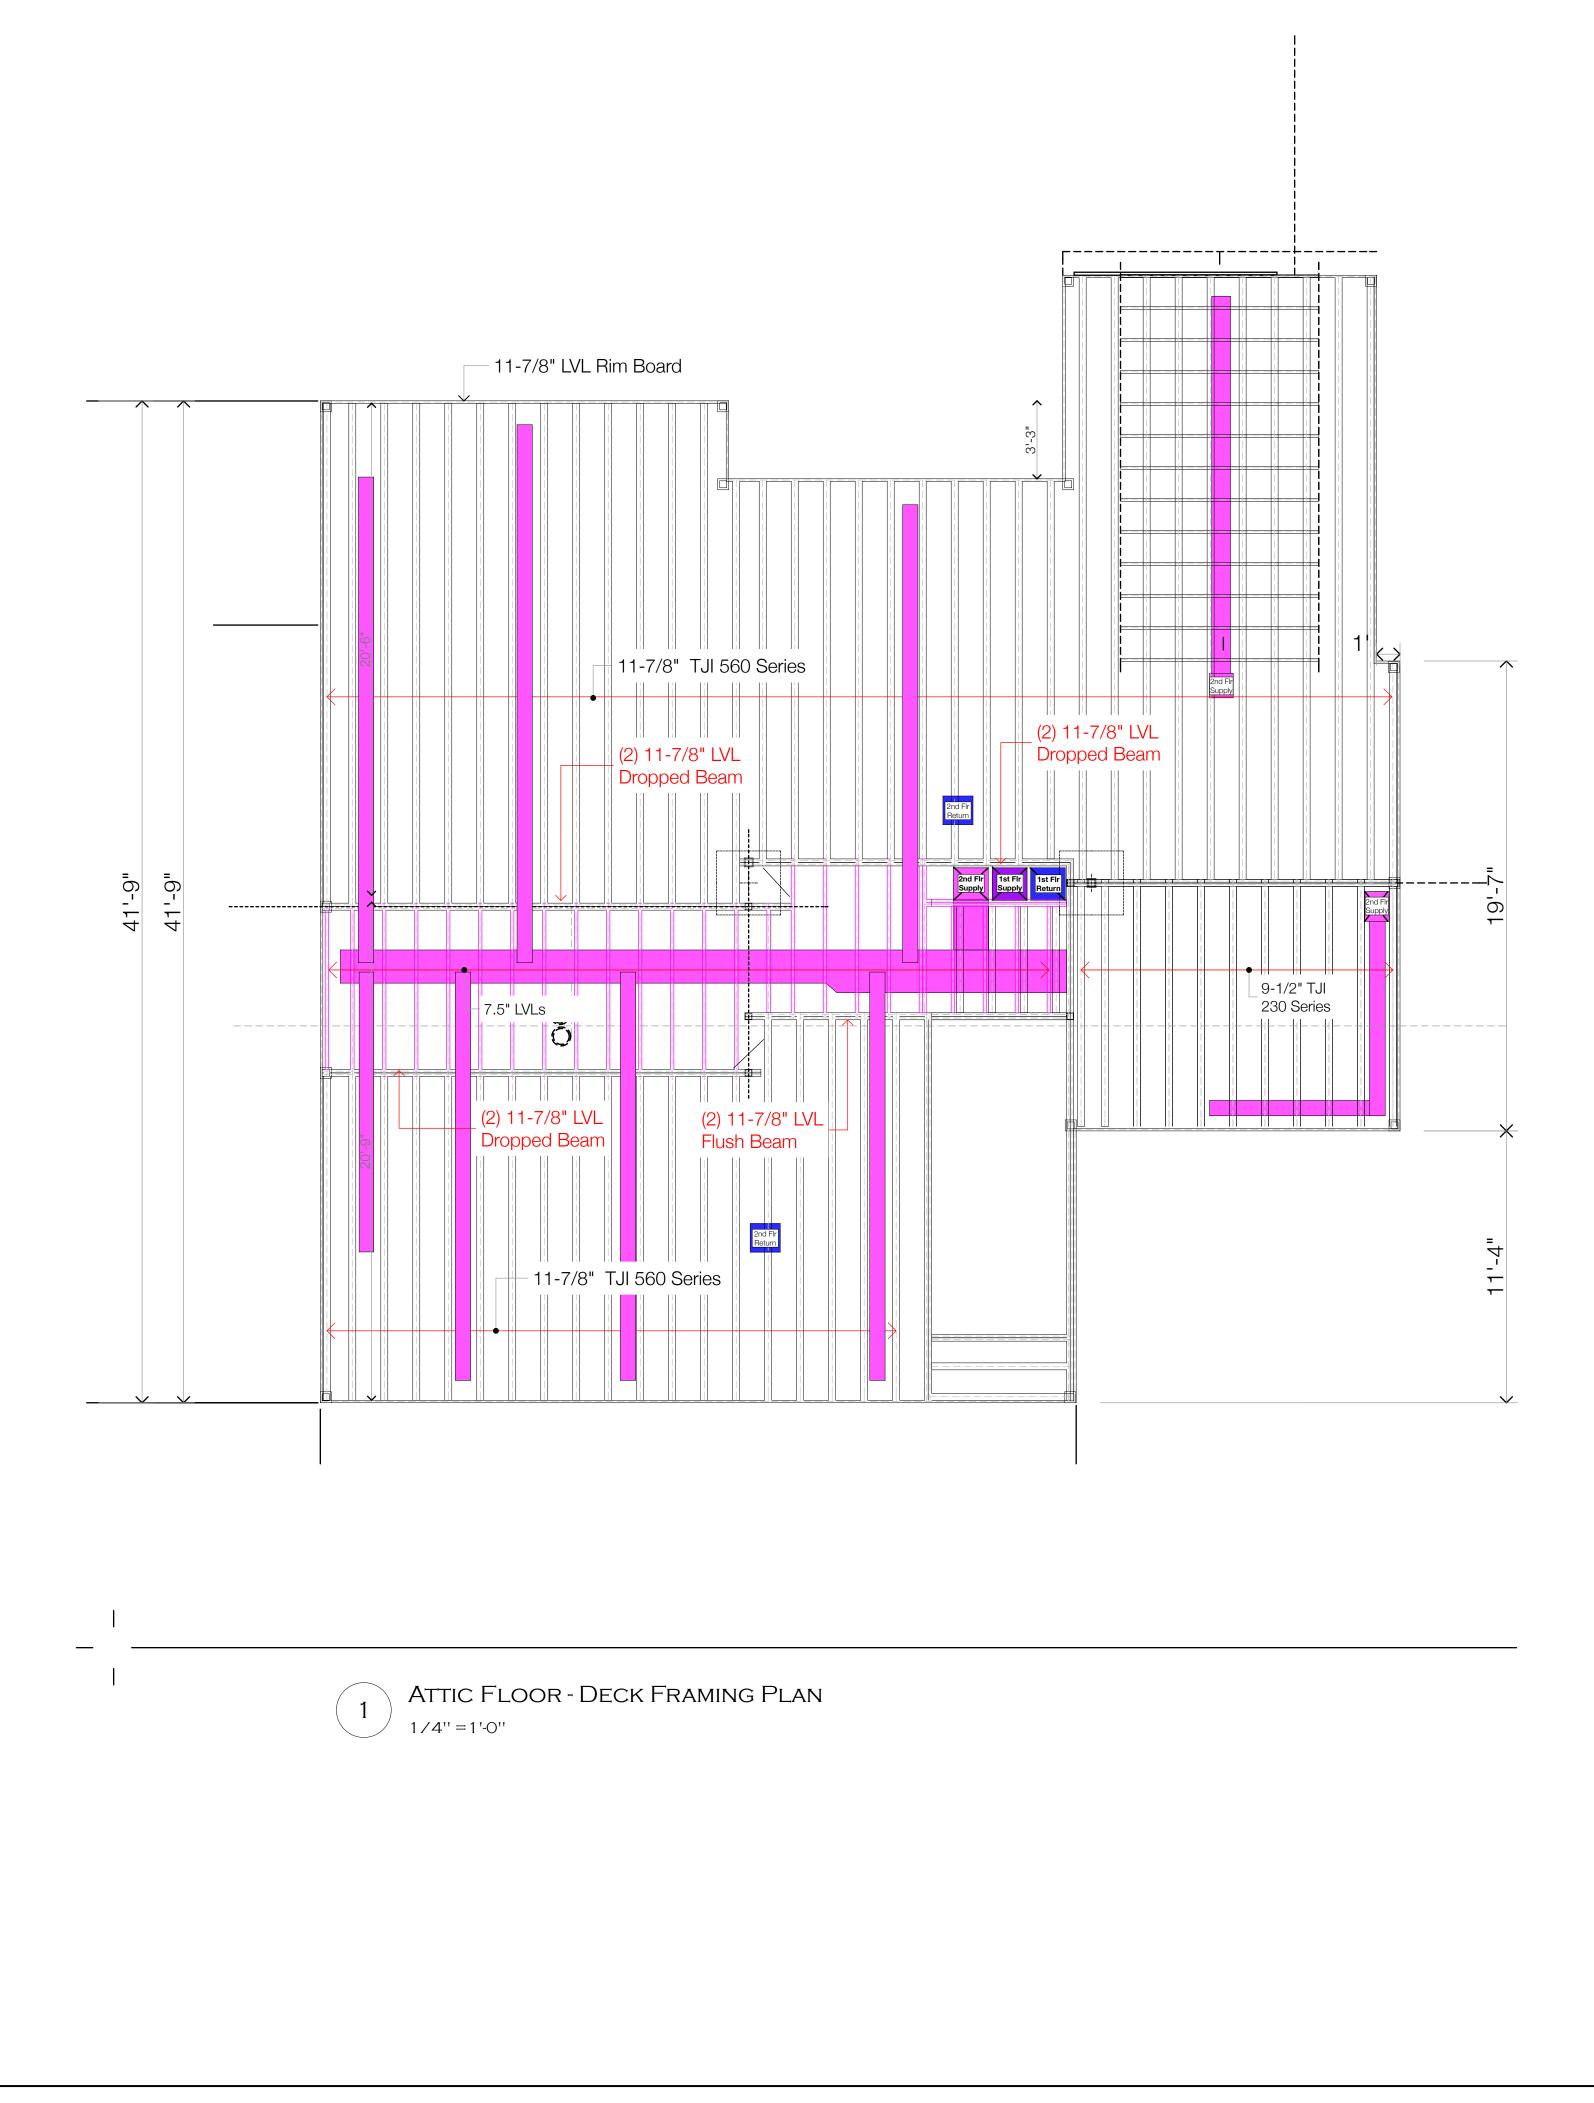

**3rd Floor Deck Framing** 2ND FLOOR HVAC DUCTWORK 2nd Floor Plan Trace Underlay