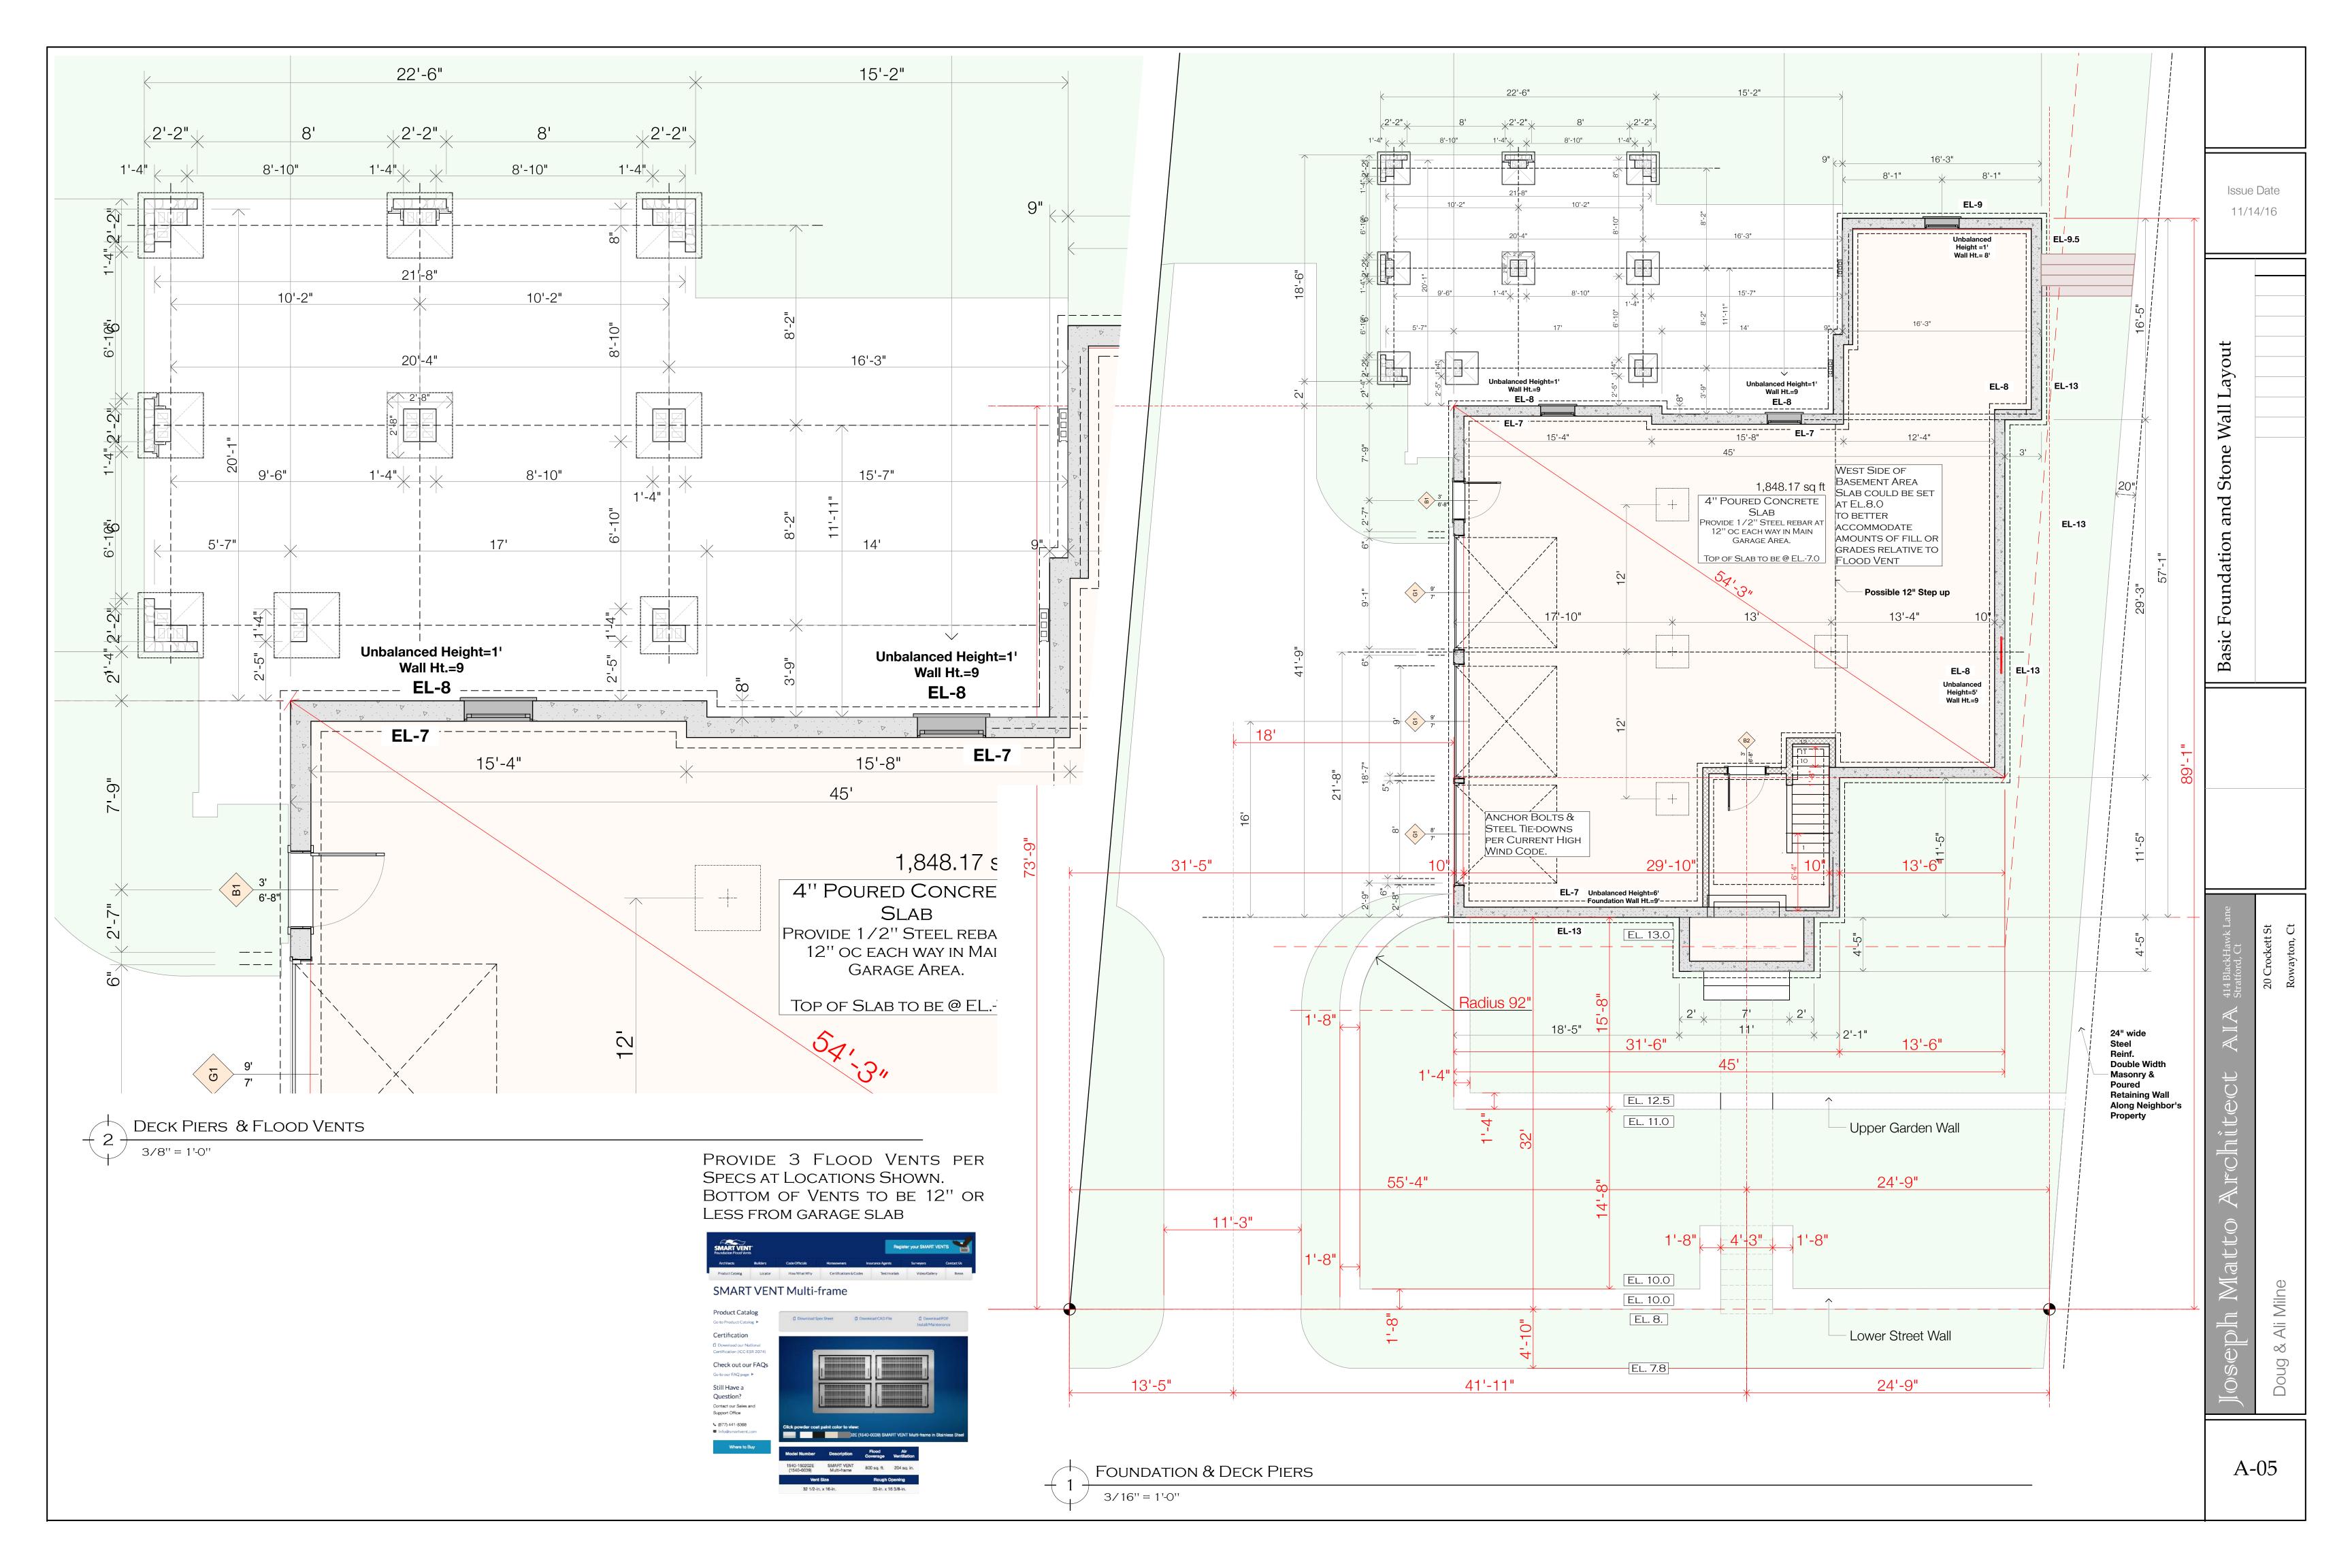

| Primed White | 2x6 wall | 2'-6"            | 7'            | 6'-8"  | 2w4h     | 2'-6"x7'      | Fixed Side Lights to Mat  | M-FSL-Fnkrs              | 1   |
|                |                                     | 632.000              | 0.000   | 0.000 |                              |                | Primed White | Primed White | 2x6 wall | 2'-6"            | 7'            | 6'-8"  | 2w4h     | 2'-6"x7'      | Fixed Side Lights to Mat  | M-FSL-Fnkrs              | 1   |
|                |                                     | 632.000<br>28448.000 | 0.000   | 0.000 |                              |                | Primed White | Primed White | 2x6 wall | 2'-6"<br>115'-2" | 7'<br>192'-8" | 6'-8"  | 2w4h     | 2'-6"x7'      | Fixed Side LIghts to Mat  | M-FSL-Fnkrs              | 1   |

























**3rd Floor Deck Framing** 2ND FLOOR HVAC DUCTWORK 2nd Floor Plan Trace Underlay