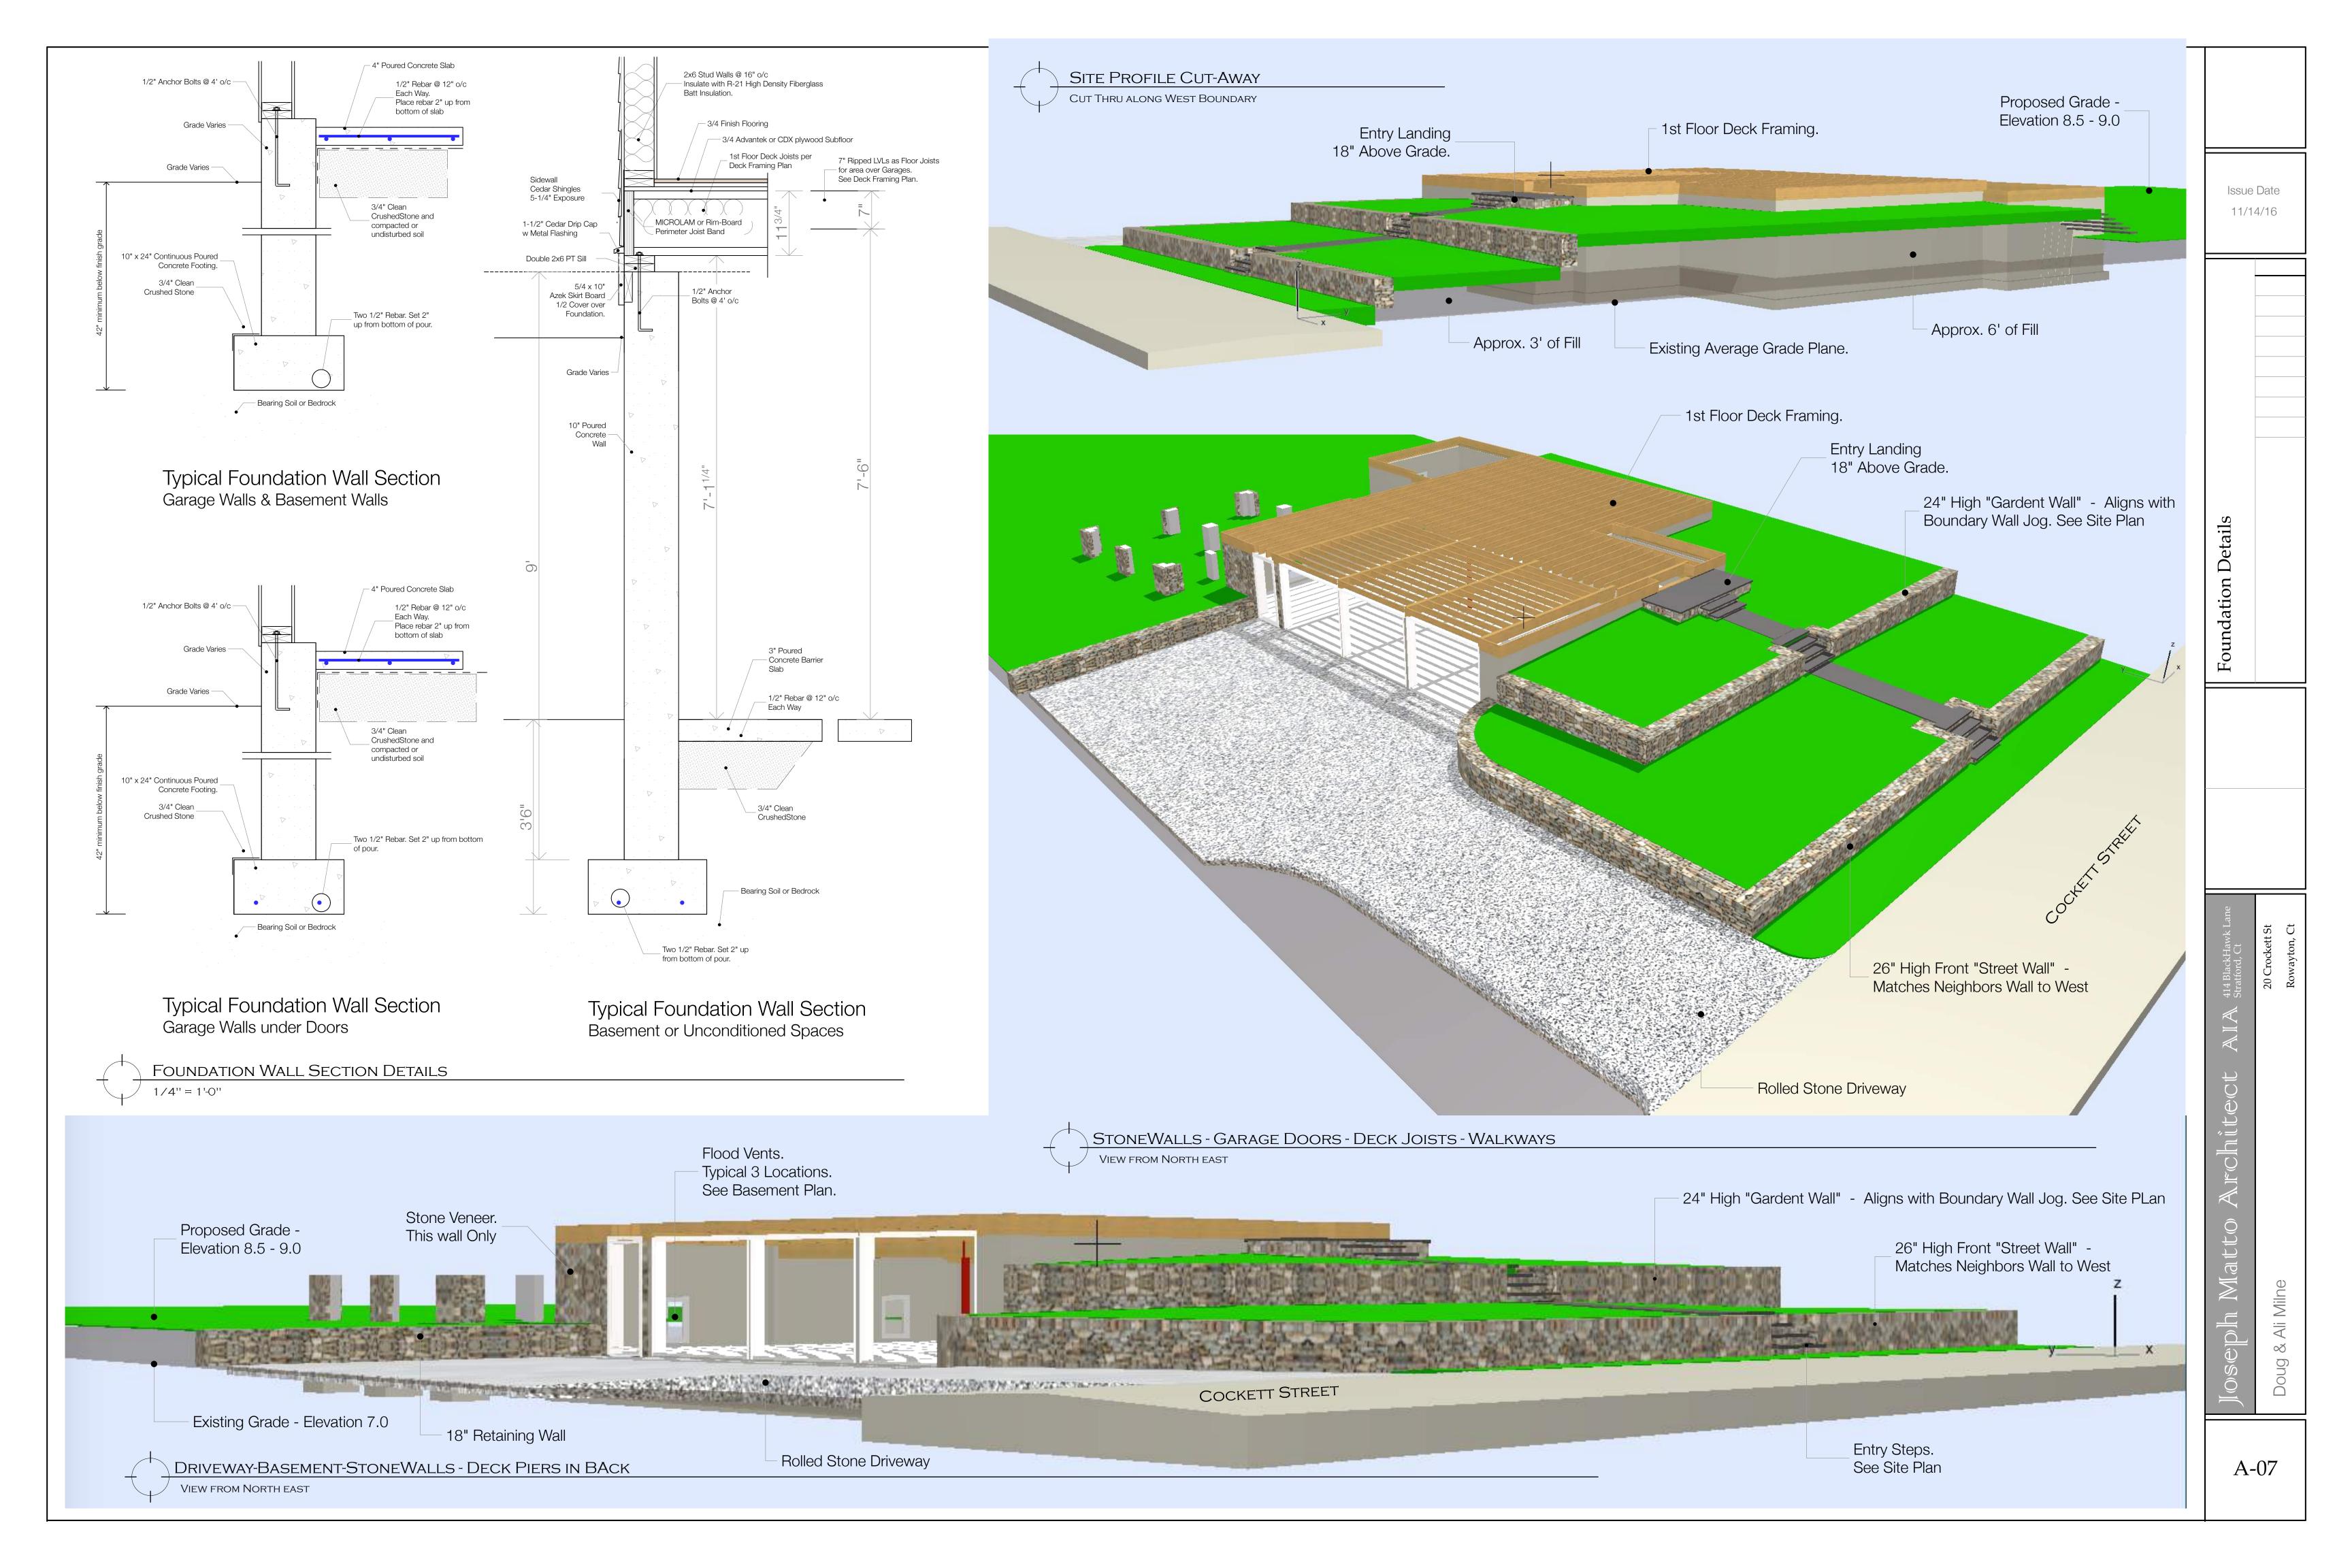

med White | 2x6 wall | 2'-6"            | 7'            | 6'-8"  | 2w4h     | 2'-6"x7'      | Fixed Side Lights to Mat  | M-FSL-Fnkrs              | 1   |
|                |                                     | 632.000              | 0.000   | 0.000 |                              |                | Primed White | Primed White | 2x6 wall | 2'-6"            | 7'            | 6'-8"  | 2w4h     | 2'-6"x7'      | Fixed Side Lights to Mat  | M-FSL-Fnkrs              | 1   |
|                |                                     | 632.000<br>28448.000 | 0.000   | 0.000 |                              |                | Primed White | Primed White | 2x6 wall | 2'-6"<br>115'-2" | 7'<br>192'-8" | 6'-8"  | 2w4h     | 2'-6"x7'      | Fixed Side LIghts to Mat  | M-FSL-Fnkrs              | 1   |

























**3rd Floor Deck Framing** 2ND FLOOR HVAC DUCTWORK 2nd Floor Plan Trace Underlay